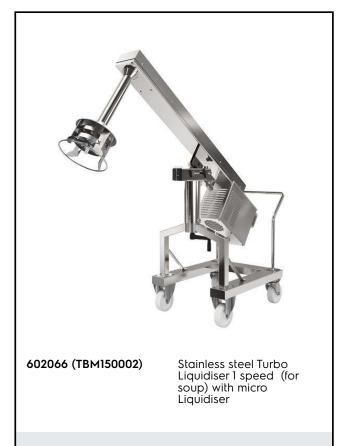

Turbo Liquidizers Turbo Liquidiser for Soups - 1 Speed with micro liquidiser

#### Item No.

For mixing, liquidising, reducing and emulsifying. Constructed entirely in 18/8 stainless steel. Mounted on a mobile stainless steel trolley. Can be adapted to all recipient shapes: cylindrical, rectangular, etc. No volt release system. Safety device in nonworking position and protective ring for the grinding head. 1 speed motor: 1600 rpm. Stainless steel micro liquidiser for fish soup available as an option. Supplied with stainless steel micro liquidiser for kitchen use.

#### **Main Features**

- Used to mix, blend and emulsify vegetable and soups, fruit and vegetable purées, liquid pastries, sauces and much more directly in cooking pots/containers.
- Liquidiser is mounted on a mobile stainless steel trolley and is height adjustable on installation.
- Turbine accelerates the flow of the liquid over the impeller providing a greater throughput and finer grinding.
- Safety device allows the machine to start only when it is in a working position.
- Equipped with protective ring to cover grinding head.
- Suggested for deep and low pans containing between 500 and 1000 liter of liquid.

## Construction

- Constructed entirely in stainless steel to offer maximum durability.
- 1 speed: 1590 rpm.
- Power: 3000 watts.
- IP55 electrical controls and IP34 overall machine.

#### **Included Accessories**

• 1 of Stainless steel micro PNC 653243 liquidiser for TBM150 (kitchen)

#### **Optional Accessories**

- Stainless steel micro liquidiser PNC 650043 for TBM150 (fish soup)
- Stainless steel micro liquidiser PNC 653243 □ for TBM150 (kitchen)