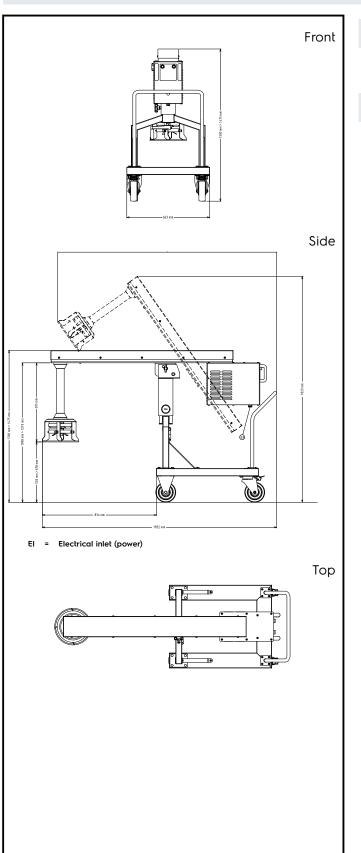

# Key Information:

External dimensions, Width: External dimensions, Depth: External dimensions, Height: 1475 mm Shipping weight:

663 mm 1852 mm 174 kg

Turbo Liquidizers Turbo Liquidiser for Soups - 1 Speed with micro liquidiser